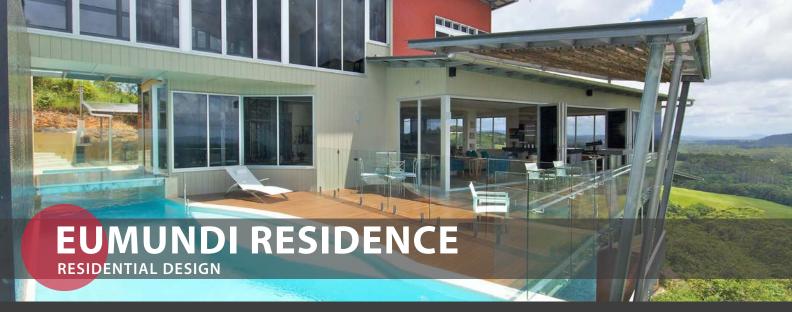

LOCATION YEAR Eumundi, Sunshine Coast

2012

This spacious home features a contemporary design, focused on the breath-taking views overlooking the Sunshine Coast.

The entry to the home consists of soaring glass windows, a glass/steel enclosed lift, feature staircase, and void to the upper level.

All areas of the house incorporate operable glazing, allowing for maximum light and ventilation.

A motor court area was incorporated featuring a cobblestone circular driveway, a centre foundation feature, spot lighting to highlight the existing cut embankment, mural garage doors, a façade wall semi-concealing the house, and appropriate potted plants.

The resultant design has produced a stunning European influenced space, which adds to the eclectic mix of design components throughout the house.