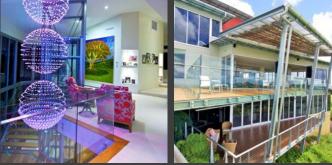

LOCATION YEAR Eumundi, Sunshine Coast

2012

This spacious home features a contemporary design, focused on the breath-taking views overlooking the Sunshine Coast.

The entry to the home consists of soaring glass windows, a glass/steel enclosed lift, feature staircase, and void to the upper level.

All areas of the house incorporate operable glazing, allowing for maximum light and ventilation.

A motor court area was incorporated featuring a cobblestone circular driveway, a centre foundation feature, spot lighting to highlight the existing cut embankment, mural garage doors, a façade wall semi-concealing the house, and appropriate potted plants.

The resultant design has produced a stunning European influenced space, which adds to the eclectic mix of design components throughout the house.