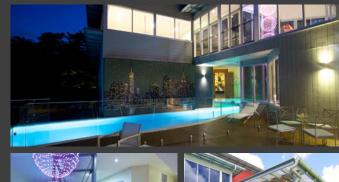

LOCATION YEAR Eumundi, Sunshine Coast

2012

This spacious home features a contemporary design, focused on the breath-taking views overlooking the Sunshine Coast.

The entry to the home consists of soaring glass windows, a glass/steel enclosed lift, feature staircase, and void to the upper level.

All areas of the house incorporate operable glazing, allowing for maximum light and ventilation.

A motor court area was incorporated featuring a cobblestone circular driveway, a centre foundation feature, spot lighting to highlight the existing cut embankment, mural garage doors, a façade wall semi-concealing the house, and appropriate potted plants.

The resultant design has produced a stunning European influenced space, which adds to the eclectic mix of design components throughout the house.