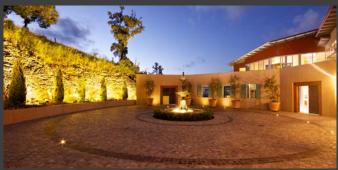

All areas of the house incorporate operable glazing, allowing for maximum light and ventilation.

A motor court area was incorporated featuring a cobblestone circular driveway, a centre foundation feature, spot lighting to highlight the existing cut embankment, mural garage doors, a façade wall semi-concealing the house, and appropriate potted plants.