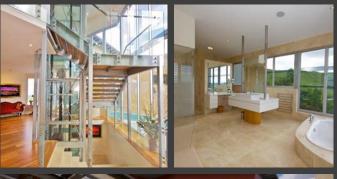

LOCATION YEAR Eumundi, Sunshine Coast

2012

This spacious home features a contemporary design, focused on the breath-taking views overlooking the Sunshine Coast.

The entry to the home consists of soaring glass windows, a glass/steel enclosed lift, feature staircase, and void to the upper level.

All areas of the house incorporate operable glazing, allowing for maximum light and ventilation.

A motor court area was incorporated featuring a cobblestone circular driveway, a centre foundation feature, spot lighting to highlight the existing cut embankment, mural garage doors, a façade wall semi-concealing the house, and appropriate potted plants.