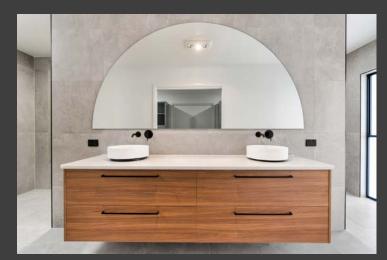

A highlight of this design is the thoughtful layout, featuring two wings branching out from a central core that serves as the heart of the home. The core encompasses the main living areas, including a spacious kitchen, dining room, and living room, along with a media room and rumpus room, all opening out to a large Alfresco area.