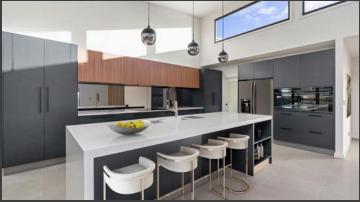

A highlight of this design is the thoughtful layout, featuring two wings branching out from a central core that serves as the heart of the home. The core encompasses the main living areas, including a spacious kitchen, dining room, and living room, along with a media room and rumpus room, all opening out to a large Alfresco area.