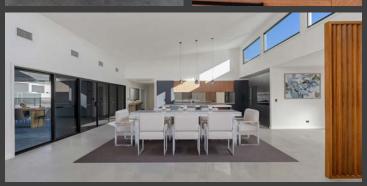

A highlight of this design is the thoughtful layout, featuring two wings branching out from a central core that serves as the heart of the home. The core encompasses the main living areas, including a spacious kitchen, dining room, and living room, along with a media room and rumpus room, all opening out to a large Alfresco area.