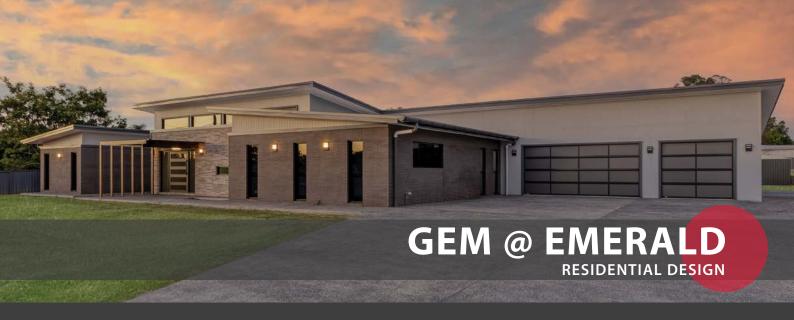

Emerald, Queensland LOCATION 2023

YEAR

Gem @ Emerald is a spacious family home that embodies contemporary living, seamless indoor-outdoor integration. The layout and orientation of the residence has created a harmonious and inviting environment for entertaining friends and family.

A highlight of this design is the thoughtful layout, featuring two wings branching out from a central core that serves as the heart of the home. The core encompasses the main living areas, including a spacious kitchen, dining room, and living room, along with a media room and rumpus room, all opening out to a large Alfresco area.