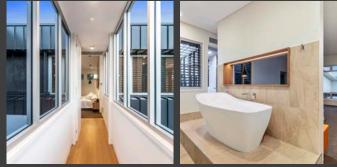

The three storey structure consists of four bedrooms, with only the master bedroom and en suite located on the top floor, separate granny flat featuring a kitchenette and separate living quarters located on the lower level.

The design also features a lift, wine cellar, and lap pool, with simple yet elegant materials utilised so as to not overpower the final design outcome.