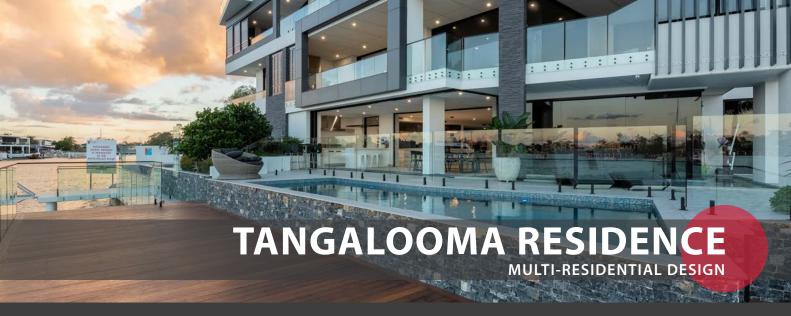

Mooloolaba, Sunshine Coast LOCATION 2019 YEAR

Tangalooma Residence is an exclusive waterfront owner/occupier apartment complex located on the Sunshine Coast. The structure pays homage to the history of the site with the project taking on the name of the initial site residence.

This multi-residential complex consists of four apartments, each occupying an entire level of approximately 400sqm. A major feature of this building is that each unit has a private lift from the basement to the unit, with the basement incorporating four cars/storage per unit.

Access to the apartments for visitors is via a large four-storey high foyer consisting of water features, a green wall and an operable roof allowing for an indoor/outdoor environment.

The site also features several communal benefits such as an entertaining area, pool, gym, basement and catwalk to individual boat pontoons.