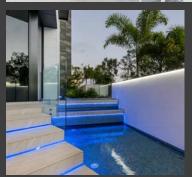

Access to the apartments for visitors is via a large four-storey high foyer consisting of water features, a green wall and an operable roof allowing for an indoor/outdoor environment.

The site also features several communal benefits such as an entertaining area, pool, gym, basement and catwalk to individual boat pontoons.