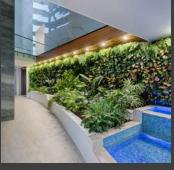

Access to the apartments for visitors is via a large four-storey high foyer consisting of water features, a green wall and an operable roof allowing for an indoor/outdoor environment.

The site also features several communal benefits such as an entertaining area, pool, gym, basement and catwalk to individual boat pontoons.