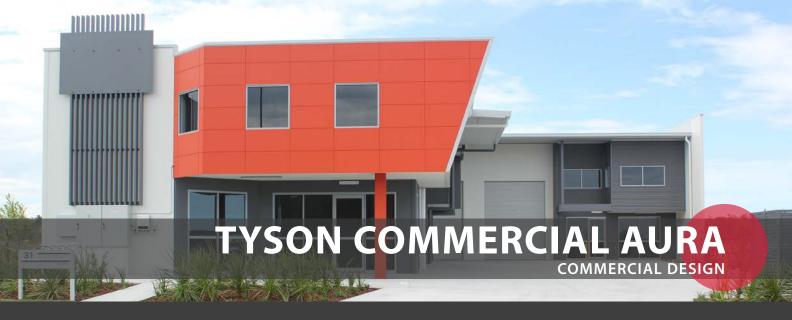

Caloundra West, Sunshine Coast LOCATION 2020 YEAR

This 1500sqm site is located in the Aura Business Park on the Sunshine Coast and features an 'L' shape building that allows for street presence but also provides easy access to car parking and individual tenancies.

Simple, low cost/maintenance materials were used with the incorporation of some detail and colour to provide a striking street appeal.