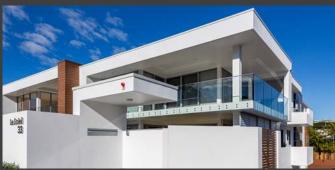

LOCATION Alexandra Headland,

Sunshine Coast

YEAR 2018

Le Soleil was designed in a minimalistic style to reflect a large house, rather than a conventional apartment building. The client and design team did not want a simple mirrored design on each floor plate.

The street elevation provides a bold statement with a combination of strong linear lines and a simple colour palette. Careful design of the courtyard entry structures assisted to disguise the building from being a typical apartment complex.