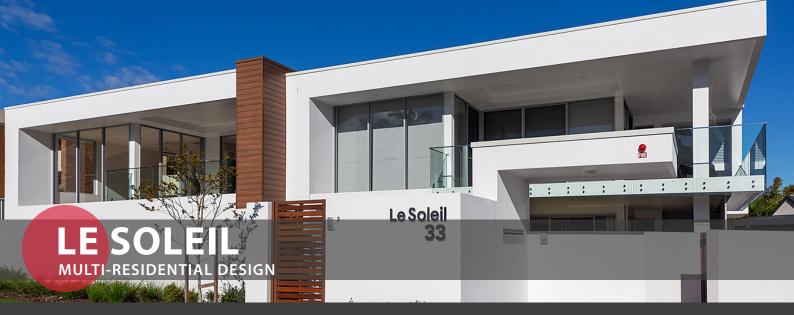

LOCATION Alexandra Headland,

Sunshine Coast

YEAR 2018

Le Soleil was designed in a minimalistic style to reflect a large house, rather than a conventional apartment building. The client and design team did not want a simple mirrored design on each floor plate.

The street elevation provides a bold statement with a combination of strong linear lines and a simple colour palette. Careful design of the courtyard entry structures assisted to disguise the building from being a typical apartment complex.

The site sloped away from the road which helped to conceal the car parking but did add complexity to unit access. Ground floor units benefited from having expansive courtyards and access direct to the street.

Le Soleil provides large owner/occupier units that are unique to the very competitive Sunshine Coast apartment market.