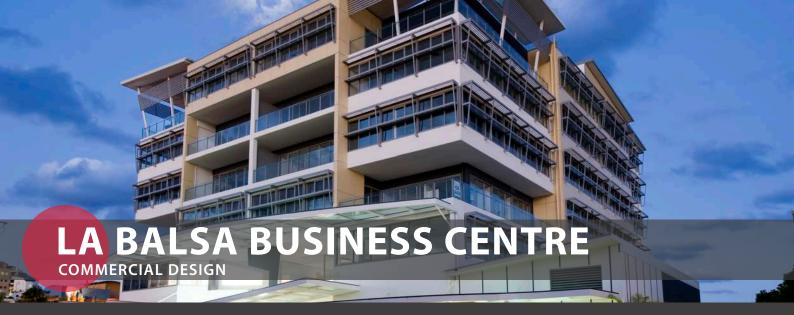

LOCATION Mooloolaba, Sunshine Coast YEAR 2011

A signature Sunshine Coast development, the 'La Balsa Business Centre' comprises of six residential units facing Burnett Street, and a six storey tower facing Brisbane Road that consists of both retail and professional tenancies.

To maximise the office outlook, the tower was designed with a centre core and glazing to all external walls to aid in the energy efficiency of the building.

Facades include a variety of horizontal and vertical sun shading devices with the tower also including varying height glass/steel awnings above the retail tenancies, adding aesthetic street appeal.