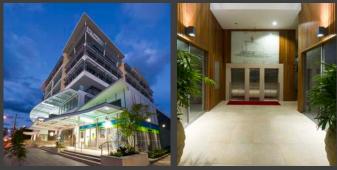

To maximise the office outlook, the tower was designed with a centre core and glazing to all external walls to aid in the energy efficiency of the building.

Facades include a variety of horizontal and vertical sun shading devices with the tower also including varying height glass/steel awnings above the retail tenancies, adding aesthetic street appeal.