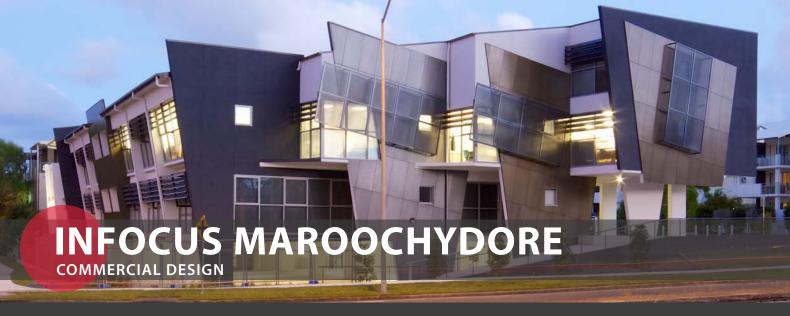

LOCATION YEAR

Maroochydore, Sunshine Coast 2012

Whilst retaining as much of the existing structure as possible, the extensions to the 'InFocus' building saw a 50% increase in the site area, and a 100% increase in the gross floor area.

An increase in car parking was achieved through excavation under the existing building and into the adjoining site. The building height was also increased to three storeys above the basement.

Internally, the main foyer allows flexibility of tenant spaces and features striking elements.

A new mezzanine level and stair case design with dual purpose meeting rooms, kitchenette and boardroom were also included within the interior design element of the project.