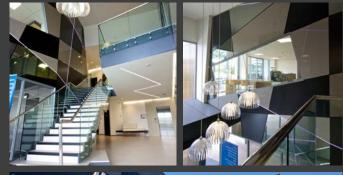

An increase in car parking was achieved through excavation under the existing building and into the adjoining site. The building height was also increased to three storeys above the basement.

Internally, the main foyer allows flexibility of tenant spaces and features striking elements.

A new mezzanine level and stair case design with dual purpose meeting rooms, kitchenette and boardroom were also included within the interior design element of the project.