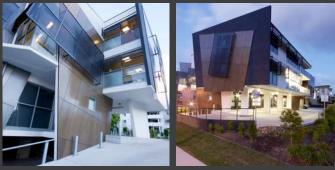

LOCATION YEAR

Maroochydore, Sunshine Coast 2012

Whilst retaining as much of the existing structure as possible, the extensions to the 'InFocus' building saw a 50% increase in the site area, and a 100% increase in the gross floor area.

An increase in car parking was achieved through excavation under the existing building and into the adjoining site. The building height was also increased to three storeys above the basement.

Internally, the main foyer allows flexibility of tenant spaces and features striking elements.