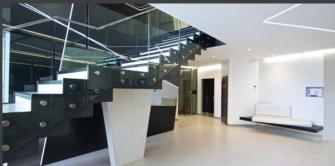

An increase in car parking was achieved through excavation under the existing building and into the adjoining site. The building height was also increased to three storeys above the basement.

Internally, the main foyer allows flexibility of tenant spaces and features striking elements.

A new mezzanine level and stair case design with dual purpose meeting rooms, kitchenette and boardroom were also included within the interior design element of the project.