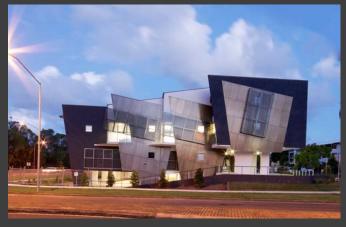

LOCATION YEAR

Maroochydore, Sunshine Coast 2012

Whilst retaining as much of the existing structure as possible, the extensions to the 'InFocus' building saw a 50% increase in the site area, and a 100% increase in the gross floor area.

An increase in car parking was achieved through excavation under the existing building and into the adjoining site. The building height was also increased to three storeys above the basement.

Internally, the main foyer allows flexibility of tenant spaces and features striking elements.

A new mezzanine level and stair case design with dual purpose meeting rooms, kitchenette and boardroom were also included within the interior design element of the project.