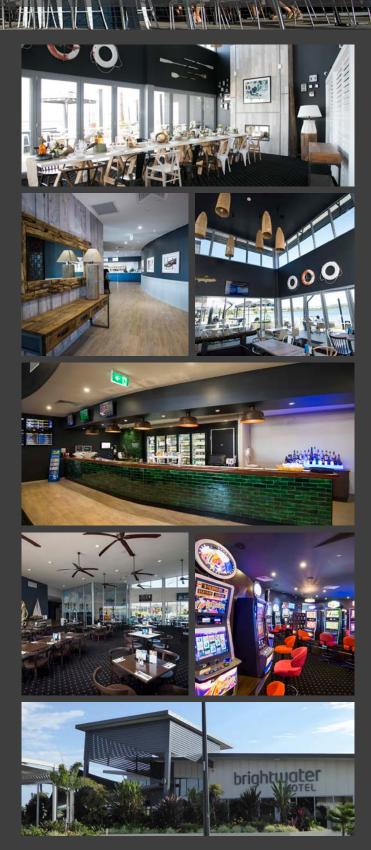

## BRIGHTWATER TAVERN

AD AN

LOCATIONBrightwater, Sunshine CoastYEAR2013

The Brightwater Hotel has created a new social venue within a booming southern region of the Sunshine Coast.

Located on a picturesque freshwater lake in the Brightwater estate, the hotel was designed with a focus on creating a hub of social activities for all ages.

The hotel comprises of three bars, a bistro, two dining rooms, a 250 person function facility, a gaming lounge, and a kids room.

The hotel provides a relaxed, flexible and family friendly social hub for patrons, with diversity being achieved through generous sized facilities, emphasised through the use of high level glazing and generous ceiling heights.

Natural lighting and ventilation was achieved through the implementation of oversized façade openings and expanses of glazing.

The hotel is inherently linked with its landscape and surrounding inhabitants, with the site and spaces allowing for ultimate flexibility through an open plan layout, clever screening and zoning of specific use areas.