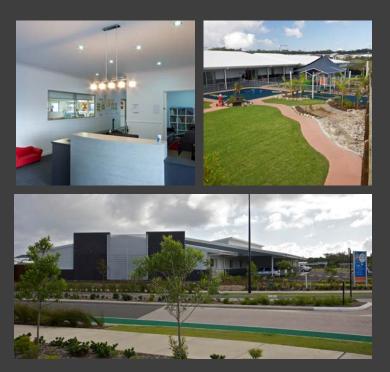

## BELLA GRACE EARLY LEARNING CENTRE BRIGHTWATER

LOCATION Brightwater, Queensland YEAR 2012

The Bella Grace Early Learning Centre at Brightwater is a high-standard child care facility, catering for 75 children aged 6 months to 5 years of age, and includes after school care facilities.

The centre was designed to include separate outdoor play areas for each age group, and features spacious staff facilities and maximum storage areas.

The aesthetics for the centre were chosen to compliment the Brightwater town centre and the nearby school, with a combination of low maintenance, pre-finished, heavy and light weight finished used.

Overall, the building has a great street presence and is immediately recognisable for its end use.