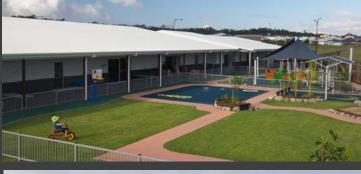

The centre was designed to include separate outdoor play areas for each age group, and features spacious staff facilities and maximum storage areas.

The aesthetics for the centre were chosen to compliment the Brightwater town centre and the nearby school, with a combination of low maintenance, pre-finished, heavy and light weight finished used.