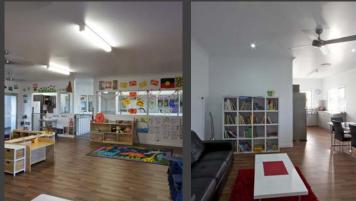

The centre was designed to include separate outdoor play areas for each age group, and features spacious staff facilities and maximum storage areas.

The aesthetics for the centre were chosen to compliment the Brightwater town centre and the nearby school, with a combination of low maintenance, pre-finished, heavy and light weight finished used.