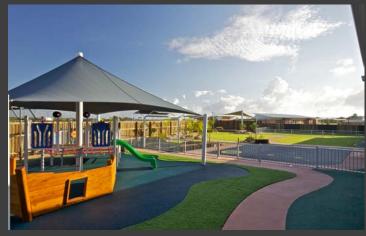

The centre was designed to include separate outdoor play areas for each age group, and features spacious staff facilities and maximum storage areas.

The aesthetics for the centre were chosen to compliment the Brightwater town centre and the nearby school, with a combination of low maintenance, pre-finished, heavy and light weight finished used.