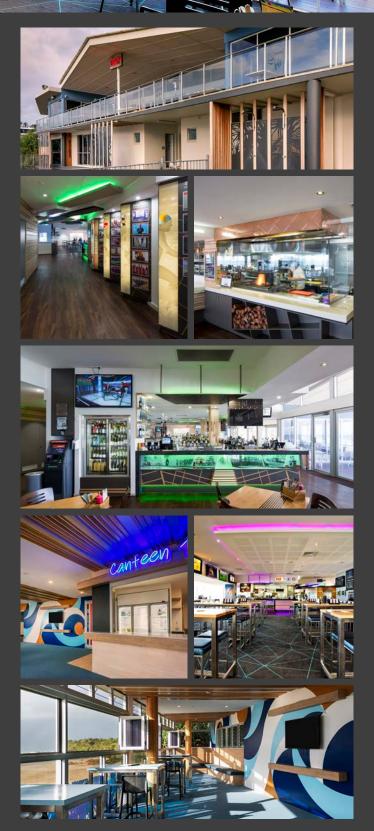

## COOLUM SURF CLUB

LOCATION Coolum Beach, Sunshine Coast YEAR 2015 / 2021

The Coolum Surf Club undertook a complete refurbishment including entirely revamped social facilities, which allowed for almost double the patronage, redevelopment of their 'Nipper' amenities, gear storage, reception/admin, and member training rooms.

The upper level of the building required the most change, with new amenities, function rooms, main bar, gaming room, TAB, kitchen and storage, various dining areas and extensions to the external dining decks.

## **NEW MEMBERS AREA**

The design outcome for the new members area resulted in a vibrant day use area for active club members, complete with an idyllic outlook to Coolum Beach.

This area of the club feeds off the internal multipurpose rooms, kitchen/cafe, and amenities, ultimately tying in with the rest of the club design.

Overall this area provides active members with their own designated space to enjoy the camaraderie that the club encourage.