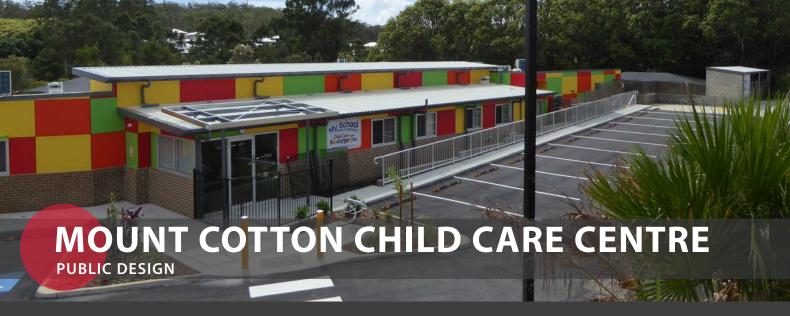

LOCATION YEAR Mount Cotton, Queensland 2021

L/((( 2021

My School Child Care and Kindergarten at Mount Cotton consists of a 150 place child care centre that can cater for nursery age children through to pre-prep age.

The centre is part of a fully master-planned development that includes both retail and supermarket tenancies with careful planning of the building footprint, car park and associated outdoor play spaces required to ensure maximum yield on the site.

The design incorporates the centres brand theming both internally and externally allowing for a 'wow' factor street appeal.