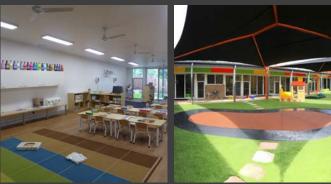

LOCATION YEAR Mount Cotton, Queensland 2021

L/((( 2021

My School Child Care and Kindergarten at Mount Cotton consists of a 150 place child care centre that can cater for nursery age children through to pre-prep age.

The centre is part of a fully master-planned development that includes both retail and supermarket tenancies with careful planning of the building footprint, car park and associated outdoor play spaces required to ensure maximum yield on the site.

The design incorporates the centres brand theming both internally and externally allowing for a 'wow' factor street appeal.