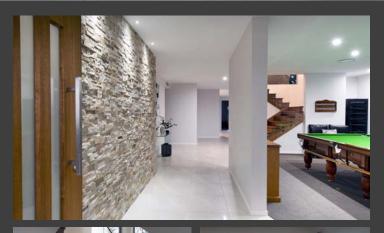

External stairs from the roadside allows visitors to enter directly into the interior of the home, giving a robust earthy look.

The residence also features children's bedrooms and play areas separate from the parents suite, and plenty of storage to accommodate the active family's sporting equipment.