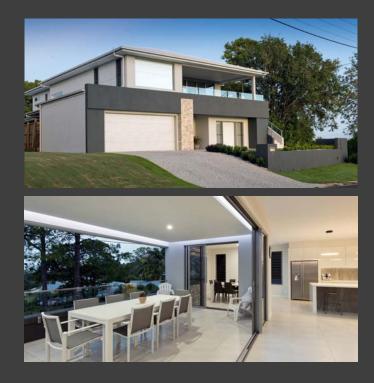

## PACIFIC VIEW RESIDENCE RESIDENTIAL DESIGN

Sunshine Coast, QLD 2019

LOCATION YEAR

Situated high on the eastern edge of a mountain, this grand home possesses magnificent views from the alfresco area adjacent to the kitchen and living areas.

External stairs from the roadside allows visitors to enter directly into the interior of the home, giving a robust earthy look.

The residence also features children's bedrooms and play areas separate from the parents suite, and plenty of storage to accommodate the active family's sporting equipment.