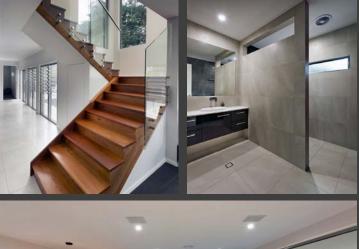

External stairs from the roadside allows visitors to enter directly into the interior of the home, giving a robust earthy look.

The residence also features children's bedrooms and play areas separate from the parents suite, and plenty of storage to accommodate the active family's sporting equipment.