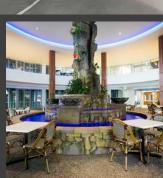

Whilst each tower is positioned on separate allotments, the development incorporates a double level basement, spanning both sites and houses in excess of 400 cars.

Street level activation is provided with retail uses in both towers. Tower 1 consists of consumer retail and medical tenancies, whilst tower 2 consists of hospitality and supporting tenancies. The food and beverage tenancies open out to a public piazza providing casual dining for 100+ people.