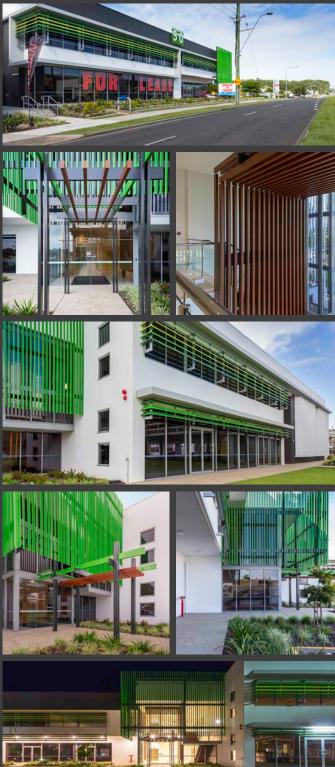

LOCATION SI

Sunshine Coast, Queensland

2017

Wises Road Commercial is a signature office development in Maroochydore on the Sunshine Coast.

The building has a combined floor area of more than 5500sqm across two levels for exclusive office use with a three storey car park located at the rear of the structure.

The building has a bright and colourful exterior feature screening, overall offering an appealing street presence. The design allows for interactive connections with the large floor plates providing flexible work spaces whilst also encouraging innovative tenancy fit-out designs.