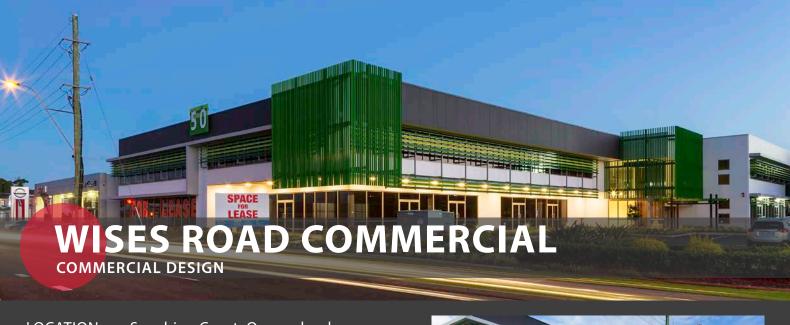

LOCATION SI

Sunshine Coast, Queensland

2017

Wises Road Commercial is a signature office development in Maroochydore on the Sunshine Coast.

The building has a combined floor area of more than 5500sqm across two levels for exclusive office use with a three storey car park located at the rear of the structure.

The building has a bright and colourful exterior feature screening, overall offering an appealing street presence. The design allows for interactive connections with the large floor plates providing flexible work spaces whilst also encouraging innovative tenancy fit-out designs.