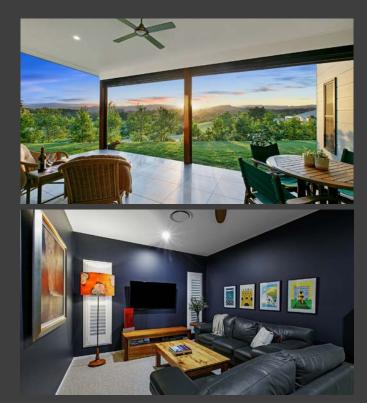

## WOOMBYE RESIDENCE RESIDENTIAL DESIGN

LOCATION YEAR Woombye, Sunshine Coast 2020

This functional residence features a split level design to combat the issues of the difficult site.

The home boasts feature timber batten screening to stairs that lead down from the entry, master suite complete with a walk behind wardrobe and en suite, gas fireplace, and a bedroom that has been transformed into a sewing room with ample storage space.

This stunning design also features extensive workshop space in the garage for hobbies, a secret door that leads to a large butlers pantry and breath-taking panoramic views to the west.