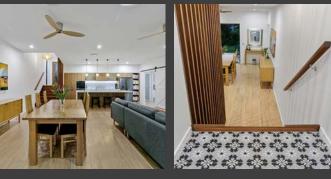

## WOOMBYE RESIDENCE RESIDENTIAL DESIGN

LOCATION YEAR Woombye, Sunshine Coast 2020

This functional residence features a split level design to combat the issues of the difficult site.

The home boasts feature timber batten screening to stairs that lead down from the entry, master suite complete with a walk behind wardrobe and en suite, gas fireplace, and a bedroom that has been transformed into a sewing room with ample storage space.

This stunning design also features extensive workshop space in the garage for hobbies, a secret door that leads to a large butlers pantry and breath-taking panoramic views to the west.