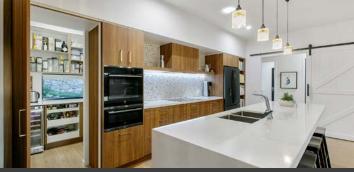

This stunning design also features extensive workshop space in the garage for hobbies, a secret door that leads to a large butlers pantry and breath-taking panoramic views to the west.