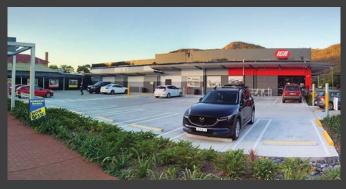

The development consists of a new 1200sqm supermarket tenancy and 575sqm of specialty tenancies that are a mix of medical, discounts, pathology and cafe tenancies.

The site is a contemporary designed retail development that included a vibrant colour scheme but was still incredibly low maintenance to look after.

Since completion, the retail development is performing well above the clients expectations and has provided the Esk township with a modern supermarket that will service the town for many years to come.