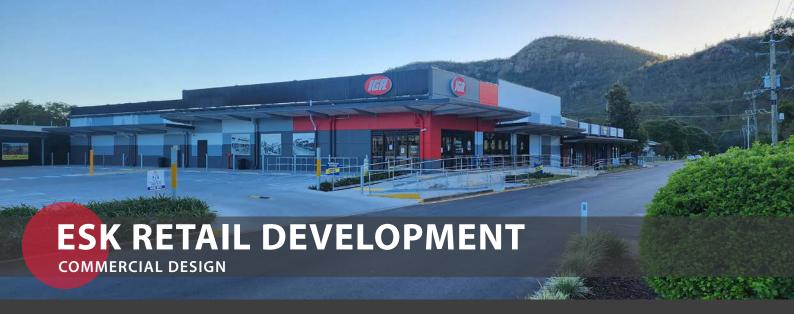

LOCATION Esk, Queensland YEAR 2023

This new retail development has revitalised the main street of Esk in Regional Queensland providing a much needed larger Supermarket to service the town plus additional specialty tenancies.

The development consists of a new 1200sqm supermarket tenancy and 575sqm of specialty tenancies that are a mix of medical, discounts, pathology and cafe tenancies.

The site is a contemporary designed retail development that included a vibrant colour scheme but was still incredibly low maintenance to look after.