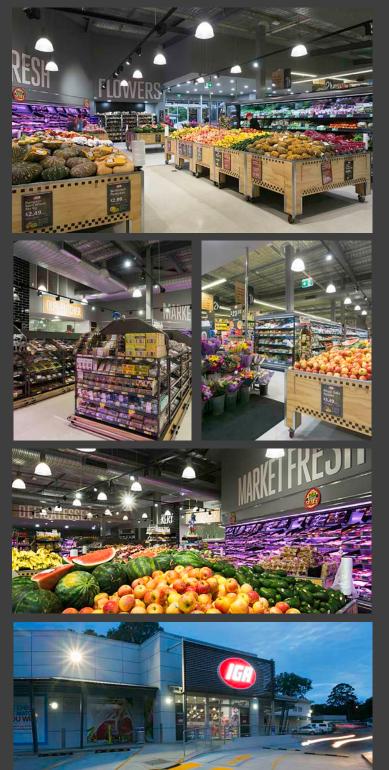

## NORTH BUDERIM MARKETPLACE

LOCATION Buderim, Queensland YEAR 2014

The completed renovations and additions to the North Buderim Marketplace have provided a much needed lift to an old and tired neighbourhood shopping destination. The new centre incorporates a large scale neighbourhood supermarket, revised speciality shops, and improved car parking.

OU W

A significant increase in leasable floor area, revised site entry, and a major increase in car parking was achieved. Service vehicle movements were improved and a dedicated loading zone was incorporated at the supermarket.

The centre has become a high-use, popular neighbourhood destination, allowing for a quicker shopping option than the larger CBD centres.