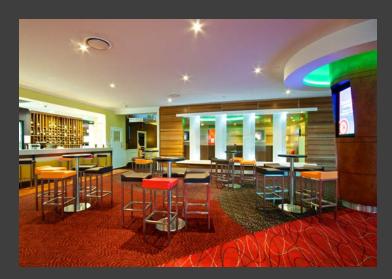

## CAPRICORN TAVERN AND MOTEL

**HOSPITALITY DESIGN** 

LOCATION Yeppoon, Queensland YEAR 2009

BRD Group was commissioned to design a 'family-style' tavern which was to cater for predominantly local residents, but also appeal to the tourists.

The building includes a sports bar, gaming room, lounge area, kitchen and bar areas, dining zones, and an outdoor terrace.

A large bottle shop was also included within the design, with an attached drive-thru facility.

The finishes consists of a contemporary style in presentation and have overall assisted the complex in establishing a strong local attendance.