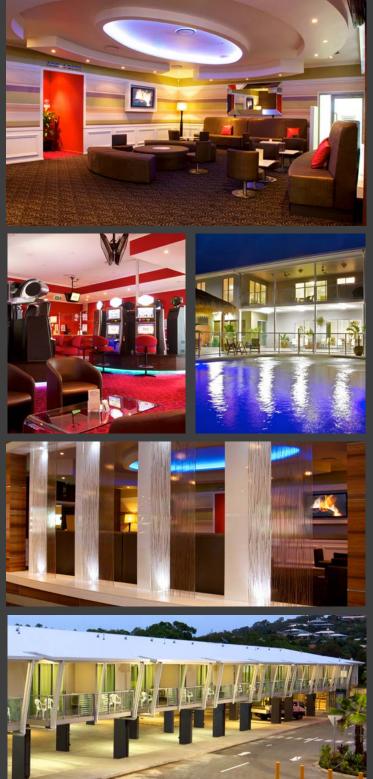

The building includes a sports bar, gaming room, lounge area, kitchen and bar areas, dining zones, and an outdoor terrace.

A large bottle shop was also included within the design, with an attached drive-thru facility.

The motel consists of 32 rooms with a Manager's unit on the first level, allowing for the car parking, administration, and guest recreational areas to be on the ground level.

The exterior of the tavern and motel have been designed with a vernacular style in harmony with the local seaside community.

The finishes consists of a contemporary style in presentation and have overall assisted the complex in establishing a strong local attendance.