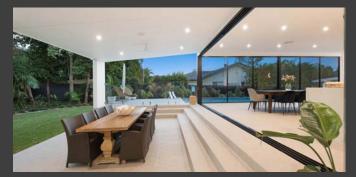

Just off the open plan living and dining area, you will find an expansive north-east facing pool and terrace.

The upper level of the residence houses the master bedroom, complete with walk-in robe and large en suite that showcases a large free standing bath.