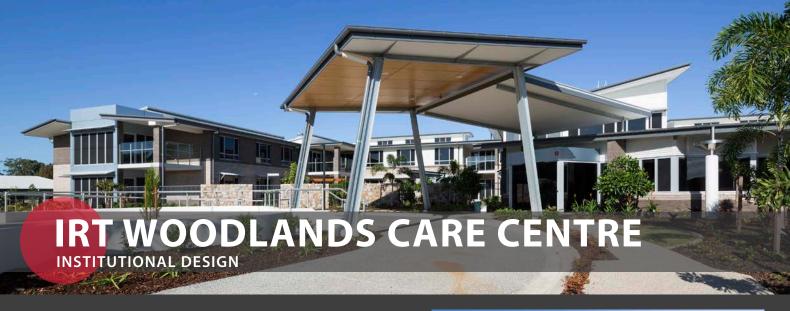

LOCATION Meridan Plains, Sunshine Coast YEAR 2016

The IRT Woodlands care centre provides housing for 60 residents, complete with modern facilities and finishes.

The community hall was designed to create a space for residents to congregate and socialise as well as providing a central and integral section of the care centre.

Much like the hub of a wheel, this structure allows residents to socialise in a resort style environments, whilst also receiving the care that is required.

The two buildings combined were designed to reflect the coastal location, providing residents with a holiday resort ambience.