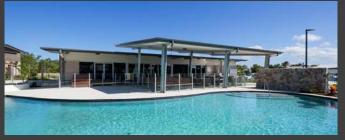

LOCATION Meridan Plains, Sunshine Coast YEAR 2016

The IRT Woodlands care centre provides housing for 60 residents, complete with modern facilities and finishes.

The community hall was designed to create a space for residents to congregate and socialise as well as providing a central and integral section of the care centre.

Much like the hub of a wheel, this structure allows residents to socialise in a resort style environments, whilst also receiving the care that is required.

The two buildings combined were designed to reflect the coastal location, providing residents with a holiday resort ambience.