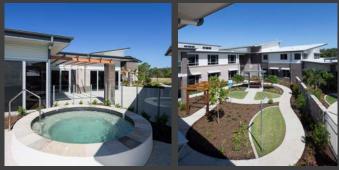

LOCATION Meridan Plains, Sunshine Coast YEAR 2016

The IRT Woodlands care centre provides housing for 60 residents, complete with modern facilities and finishes.

The community hall was designed to create a space for residents to congregate and socialise as well as providing a central and integral section of the care centre.

Much like the hub of a wheel, this structure allows residents to socialise in a resort style environments, whilst also receiving the care that is required.

The two buildings combined were designed to reflect the coastal location, providing residents with a holiday resort ambience.