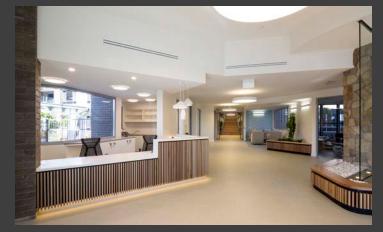

LOCATION Meridan Plains, Sunshine Coast YEAR 2016

The IRT Woodlands care centre provides housing for 60 residents, complete with modern facilities and finishes.

The community hall was designed to create a space for residents to congregate and socialise as well as providing a central and integral section of the care centre.

Much like the hub of a wheel, this structure allows residents to socialise in a resort style environments, whilst also receiving the care that is required.

The two buildings combined were designed to reflect the coastal location, providing residents with a holiday resort ambience.