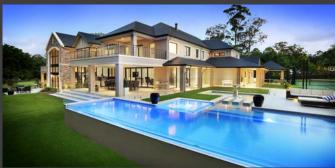

LOCATION Sunshine Coast, Queensland YEAR 2015

From the humble colonial brick start, this Sunshine Coast residence has experienced an astonishing transformation into a stately presence.

Expanded to include five bedrooms, including a grand 85sqm master suite, various living and entertaining spaces, a designated 'pub feel' games room, fully equipped gym, pool pavilion, tennis court cabana, and diverse outdoor entertaining and activity zones.

With oversized industrial windows and an arched porte cochere, this house achieves an established site presence.

A stacked stone facade feature wall with flawless workmanship and detailing proves a commanding presence to the landscaped surrounds.

The overall design is grand from the approach to the finer detailing, a truly unique residence on the Sunshine Coast.